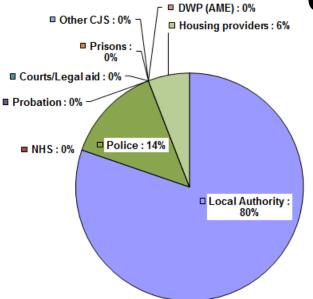

|                   |        |                                               | 6 L.M                                            | · 1.38                                          | 38-4                                       | 10.84    |                                                                           | -41                             | •      |



## Gathering

**Fiscal Benefits** 



evidence:





## Impacts revealed

- Improved participation in learning from 2.3% to 3.8% (above the target and the local average)
- Skills improvements (progression and achievement in qualifications)
- Employment outcomes
- Health improvements
- School attendance improvements
- Improved home / school relationships
- Reduced incidents of domestic abuse
- Reduced volume of call-outs to the police
- Reduced A&E attendance
- Improved home learning indicators (families with young children)
- Improved wellbeing (WEMWBS)
- Mental health improvements

The pilot continues...