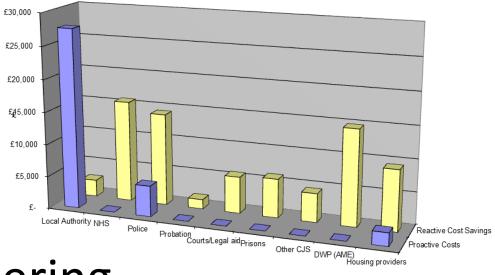

|                   |        |                                               | 6 L.M                                            | · 1.38                                          | 38-4                                       | 10.84    |                                                                           | -41                             | •      |



## Gathering

**Fiscal Benefits** 



evidence:





## Impacts revealed

- Improved participation in learning from 2.3% to 3.8% (above the target and the local average)
- Skills improvements (progression and achievement in qualifications)
- Employment outcomes
- Health improvements
- School attendance improvements
- Improved home / school relationships
- Reduced incidents of domestic abuse
- Reduced volume of call-outs to the police
- Reduced A&E attendance
- Improved home learning indicators (families with young children)
- Improved wellbeing (WEMWBS)
- Mental health improvements

The pilot continues...