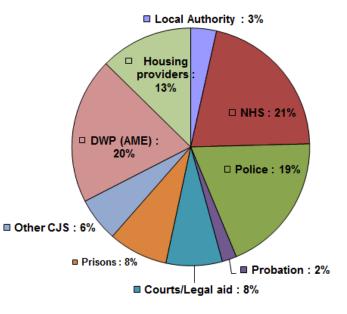

|                   |        |                                               | 6 L.M                                            | · 1.38                                          | 38-4                                       | 10.84    |                                                                           | -41                             | •      |



## Gathering

**Fiscal Benefits** 



evidence:





## Impacts revealed

- Improved participation in learning from 2.3% to 3.8% (above the target and the local average)
- Skills improvements (progression and achievement in qualifications)
- Employment outcomes
- Health improvements
- School attendance improvements
- Improved home / school relationships
- Reduced incidents of domestic abuse
- Reduced volume of call-outs to the police
- Reduced A&E attendance
- Improved home learning indicators (families with young children)
- Improved wellbeing (WEMWBS)
- Mental health improvements

The pilot continues...